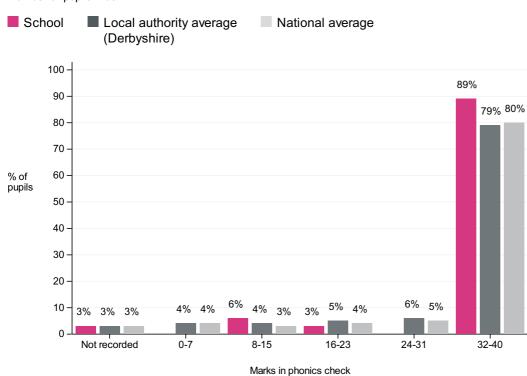

ne available to calculate primary progress measures for these years due to Covid-19 disruption.

#### KS2 2023/24: No prior attainment breakdowns

It will not be possible to produce breakdowns of attainment measures by prior attainment for 2023/24 and 2024/25. This is because there is no KS1 baseline available to calculate prior attainment for these years due to Covid-19 disruption.

# English Martyrs' Catholic Voluntary Academy (URN: 140070)

### Phonics year 1 screening check

This is provisional data for 2023/24.

### Percentage achieving the expected standard in phonics

Number of pupils = 35



Percentage achieving the expected standard in year 1

## Phonics average score

Number of pupils = 35



# Attainment in phonics by mark

Number of pupils = 35



# Attainment in phonics by %



Number of pupils = 35