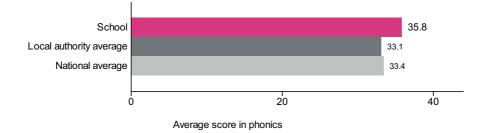

ss measures for academic years 2023/24 and 2024/25. This is because there is no KS1 baseline available to calculate primary progress measures for these years due to Covid-19 disruption.

#### KS2 2023/24: No prior attainment breakdowns

It will not be possible to produce breakdowns of attainment measures by prior attainment for 2023/24 and 2024/25. This is because there is no KS1 baseline available to calculate prior attainment for these years due to Covid-19 disruption.

# English Martyrs' Catholic Voluntary Academy (URN: 140070)

### Phonics year 1 screening check

This is provisional data for 2023/24.

### Percentage achieving the expected standard in phonics

Number of pupils = 35



Percentage achieving the expected standard in year 1

## Phonics average score

Number of pupils = 35



# Attainment in phonics by mark

Number of pupils = 35



# Attainment in phonics by %



Number of pupils = 35