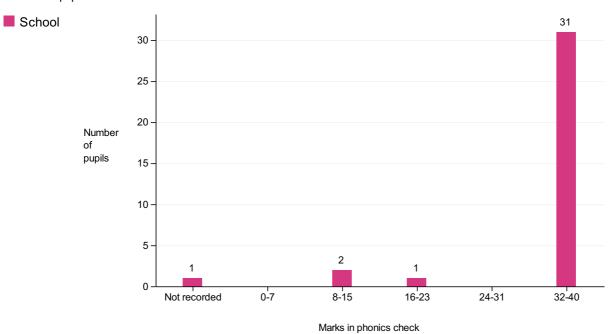

s because there is no KS1 baseline available to calculate primary progress measures for these years due to Covid-19 disruption.

#### KS2 2023/24: No prior attainment breakdowns

It will not be possible to produce breakdowns of attainment measures by prior attainment for 2023/24 and 2024/25. This is because there is no KS1 baseline available to calculate prior attainment for these years due to Covid-19 disruption.

# English Martyrs' Catholic Voluntary Academy (URN: 140070)

### Phonics year 1 screening check

This is provisional data for 2023/24.

### Percentage achieving the expected standard in phonics

Number of pupils = 35



Percentage achieving the expected standard in year 1

## Phonics average score

Number of pupils = 35



# Attainment in phonics by mark

Number of pupils = 35



# Attainment in phonics by %



Number of pupils = 35