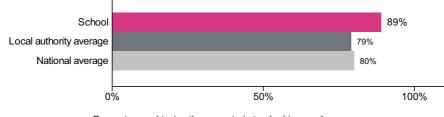

### Percentage achieving the expected standard in phonics

Number of pupils = 35

Percentage achieving the expected standard in year 1