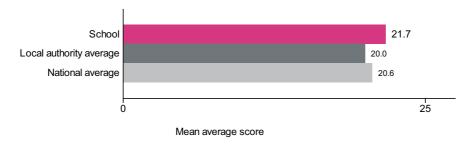

# **Multiplication Table Check**

This is data for 2023/24.

## Mean average score

Number of pupils = 39